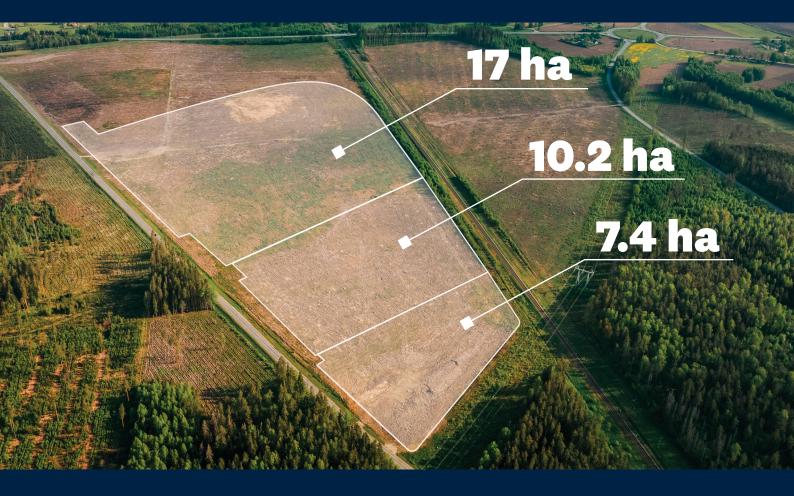

### Develop your production in Valmiera Industrial Park

a s ha

investinvalmiera.eu

Railway in the area

\*Building area visualisation

# **Auctions of building rights**

Possibility to apply to rent one or more land plots Closing date for applications: February 10, 2025, at 5:00 PM (EET)

This is a place for business with capacity - a large area prepared for industrial development in a strategically advantageous location. Available for local and international companies.