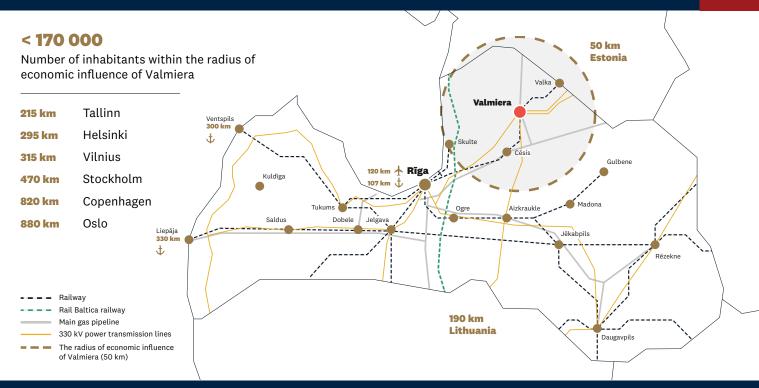

# Two industrial parks for business growth

**GDP - 2nd place** right after the capital of Latvia -Riga